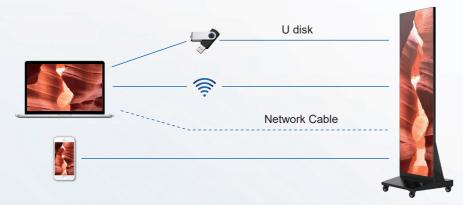

## **Flexible Linking Options**

Support using devices including mobile, tablets and PC to carry out display set-up swiftly; Intelligent remote control and large-scale cluster deployment will ease operation process.

#### **Phone Control led Poster**

Publish contents anytime, anywhere. Send information, control devices, adjust brightness, volume just with your mobile device.