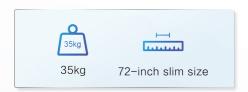

| Product Parameters                     |                                         |           |
|----------------------------------------|-----------------------------------------|-----------|
| Product Model                          | POSTAR-19                               | POSTAR-25 |
| Pixel Pitch (mm)                       | 1.9                                     | 2.5       |
| Brightness (cd/m2)                     | 800                                     |           |
| Refresh Rate (Hz)                      | 1920/3840                               |           |
| Power Consumption (Max./Ave.)(W)       | 425/148                                 | 450/157   |
| Cabinet Resolution (px)                | 320×180                                 | 240 × 135 |
| Cabinet Size (mm)                      | 610×343×33.5                            |           |
| Screen Resolution (px)                 | 320×900                                 | 240×675   |
| Screen Display Size (mm)               | 610×1716                                |           |
| Screen Size (mm)                       | 619×1917×47                             |           |
| Weight (kg/per screen)                 | 35                                      |           |
| Working Voltage                        | AC100-240V 50/60Hz                      |           |
| Maintenance                            | Front Access                            |           |
| IP Rating                              | IP30                                    |           |
| Operating Temperature/Humidity (°C/RH) | -10~40/10~80%                           |           |
| Installation Mode                      | Foot Mounting / Hanging / Wall Mounting |           |