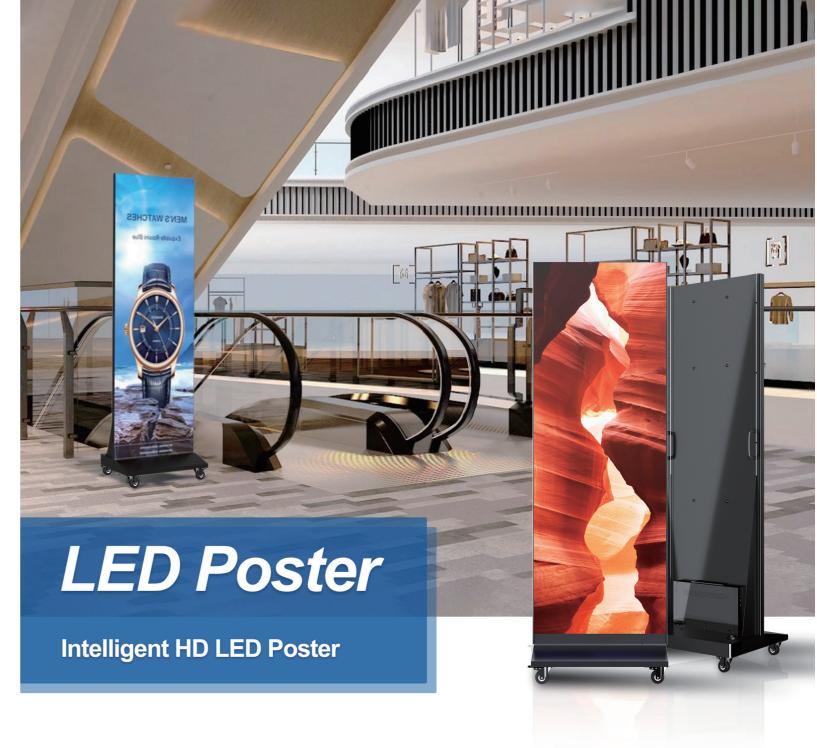

LED Poster

### **Integrated Design**

///////

- Integrated design, no need for extra external devices.
- Light-weight design brings slim display appearance.

- Display Area:610×1716mm
- Poster Size:619×1917×33.5mm(without base)