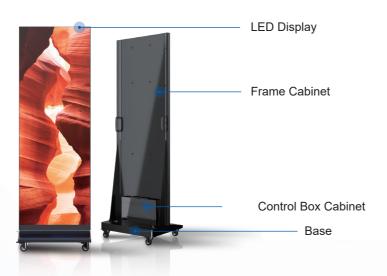

### **Integrated Design**

///////

- Integrated design, no need for extra external devices.
- Light-weight design brings slim display appearance.

- Display Area:610×1716mm
- Poster Size:619×1917×33.5mm(without base)

#### **Pre-assembled Structure**

Whole-Unit shipping; Simple module assembly; Plug-and-play.