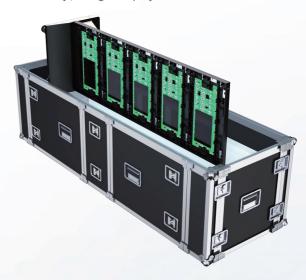

#### **Pre-assembled Structure**

Whole-Unit shipping; Simple module assembly; Plug-and-play.