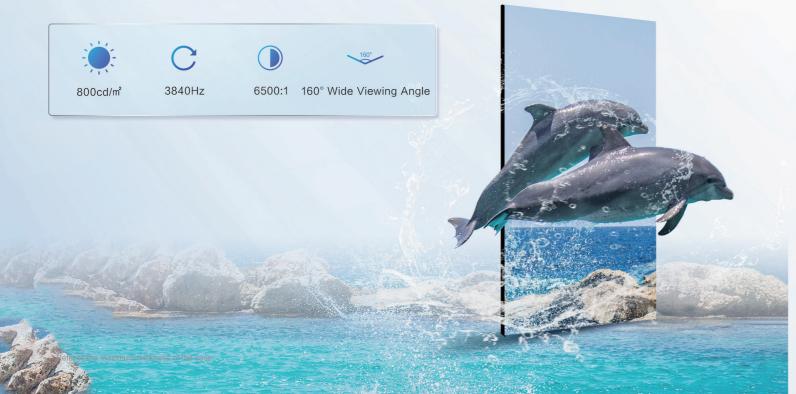

# **HD Display Effect**

Pixel to pixel calibration for each unit, guaranteeing brightness and chroma uniformity; Nanosecond-level display technology is applied to ensure good dynamic image display effect.

| Product Parameters                     |                                         |           |
|----------------------------------------|-----------------------------------------|-----------|
| Product Model                          | POSTAR-19                               | POSTAR-25 |
| Pixel Pitch (mm)                       | 1.9                                     | 2.5       |
| Brightness (cd/m2)                     | 800                                     |           |
| Refresh Rate (Hz)                      | 1920/3840                               |           |
| Power Consumption (Max./Ave.)(W)       | 425/148                                 | 450/157   |
| Cabinet Resolution (px)                | 320×180                                 | 240 × 135 |
| Cabinet Size (mm)                      | 610×343×33.5                            |           |
| Screen Resolution (px)                 | 320×900                                 | 240×675   |
| Screen Display Size (mm)               | 610×1716                                |           |
| Screen Size (mm)                       | 619×1917×47                             |           |
| Weight (kg/per screen)                 | 35                                      |           |
| Working Voltage                        | AC100-240V 50/60Hz                      |           |
| Maintenance                            | Front Access                            |           |
| IP Rating                              | IP30                                    |           |
| Operating Temperature/Humidity (°C/RH) | -10~40/10~80%                           |           |
| Installation Mode                      | Foot Mounting / Hanging / Wall Mounting |           |