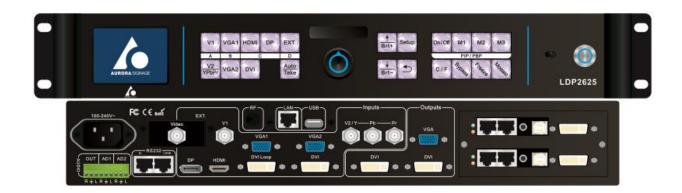

## LDP2625

## **TECHNICAL PARAMETERS**

**INPUTS** 

Number/type 2×Video -1×YPbPr 1×HDMI (VESA/CEA-861)

2×VG(VESA) 1×EXT (VIDEO)

1×DP (VESA)

Composite video (Amp/Imp)

YPbPr format  $1V (p_p) / 75\Omega$ SD/HD (CEA -861)

VGA format

PC (VESA) ≤2048x1152 \_60Hz

VGA (Amp/Imp)

 $RGB = 0.7 \text{ V } (p\_p) / 75\Omega$ DP format

DVI format DisplayPort1.1 (VESA)

PC (VESA) ≤2304x1152\_60Hz • Custom output width≤3840 height≤1920

PC (VESA) ≤2304x1152\_60Hz • HDMI1.3 (CEA -861) ≤1920x1080p\_60Hz

Audio 2.0Vp-p/10K

2.0Vp-p/10KΩ

Number /Type 1×VGA (RGBHV) • 2×DVI

VGA/DVI resolution 1024×768 60Hz/75Hz • 1080×1920 60 Hz • 1200×1600 60 Hz • 1366×768 60Hz

1440×900\_60Hz • 1536×1536\_60 Hz • 1600×1200\_60Hz • 1920×1080p\_50Hz/60Hz

1920×1200 60 Hz • 2048×1152 60Hz • 2304×1152 60Hz • 2560×816 60Hz

Custom output (max horizontal 3840 px or vertical 1920 px)

VGA (Amp/Imp) RGB =  $0.7 \text{ V } (p_p) / 75\Omega$ 

Output ports VGA OUT : 15pin D\_Sub( female) • DVI OUT1 : 24+1 DVI\_D • DVI OUT2 : 24+1 DVI\_D

OTHERS

**OUTPUTS** 

Control methods RS232/USB/LAN/WIFI/Infrared

Input voltage 100-240VAC 50/60Hz

Size (package 130mm (H) ×350mm (W) ×520mm (L)

Weight G.W.: 5.7 Kg, N.W.: 4.0 Kg