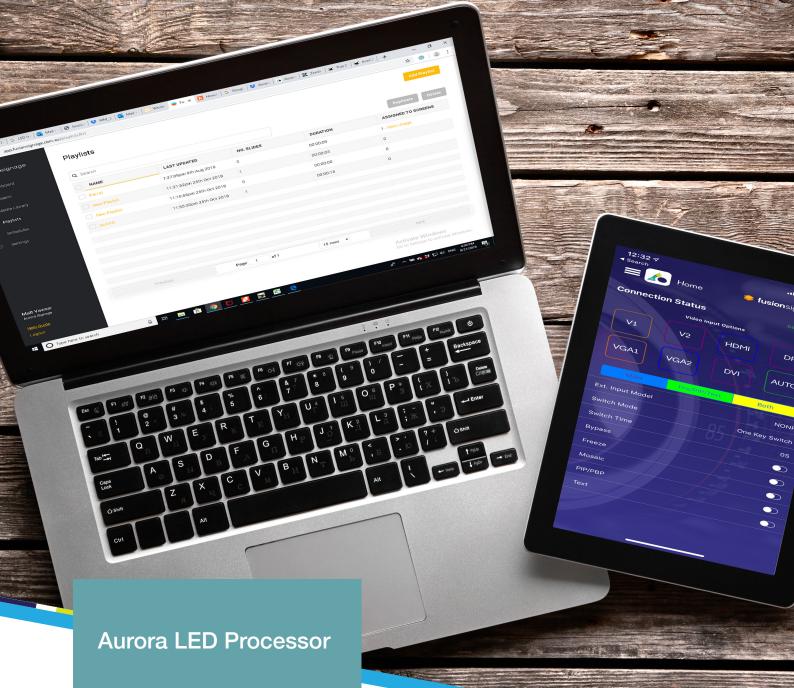

Aurora innovation continues with our LDP2625 LED Processor that features FHD Video Wall capability with scaling and image processing onboard.

Aurora have incorporated an Android Operating System that features Fusion on Board for out of the box "Cloud Based" Digital Signage to your LED Display.

## **Features**

- Android On Board
- USB Media Playback and Storage
- FUSION SIGNAGE ready
- Direct Wi Fi, Wi Fi and LAN
- Aurora IOS , Android APP
- 3840 wide pixel capability
- Scaling and Processing Onboard